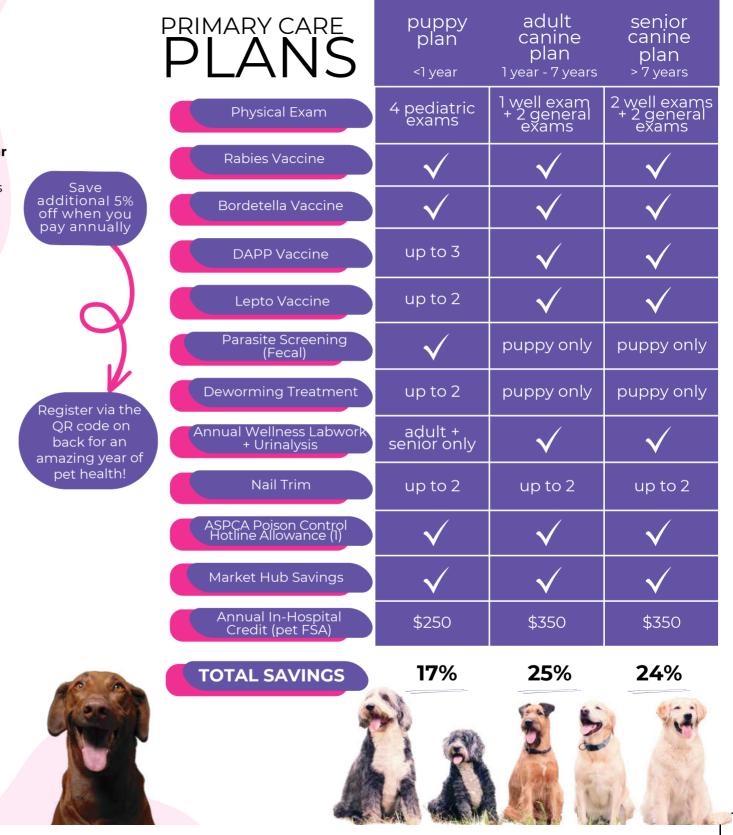

#### HOW DOES THIS PLAN HELP ME TAKE CARE OF MY PET?

Our subscription plans allow you to budget for a year of care for your pet. With one monthly payment, all of your vet-recommended annual care items are planned for. Want to pay annually? Save an additional 5% when you select annual payments at checkout.

#### WILL THIS SAVE ME MONEY?

Yes. For pet parents wanting to give their pets the best year of care, this plan offers our very best price on our hospital's recommended annual primary care.

## **Our Plans:**

- **Improve Pet Health**
- **Lower Financial Stress**
- **Provide Peace of Mind**

## WHY DO I NEED A CARE PLAN?

Great question! We designed our plans to ensure your pet gets everything they need annually. This is not insurance - we want you to come in and see us! **Our solution:** 

- Covers everything we recommend for a year of preventative care
- Is transaction-less in-hospital for members
- Helps you plan for the unexpected by providing an **in-hospital credit available immediately** upon sign up
- Is easy to use and **allows you to pay** monthly