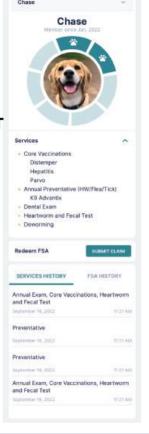

## YOUR EXPERIENCE

**EASILY VIEW YOUR** PET'S PROFILE

**REAL-TIME** SERVICE HISTORY

**IN-HOSPITAL CREDIT AVAILABLE UPON** SIGN UP

**EASY TO USE** BENEFITS

#### WHAT IS THE IN-HOSPITAL CREDIT (PET FSA)?

Immediately upon sign up, you have access to an in-hospital credit to use for the unexpected. We call this our pet Flexible Spending Allowance (pet FSA) and 75% of any unused balance rolls over at the end of the plan year!