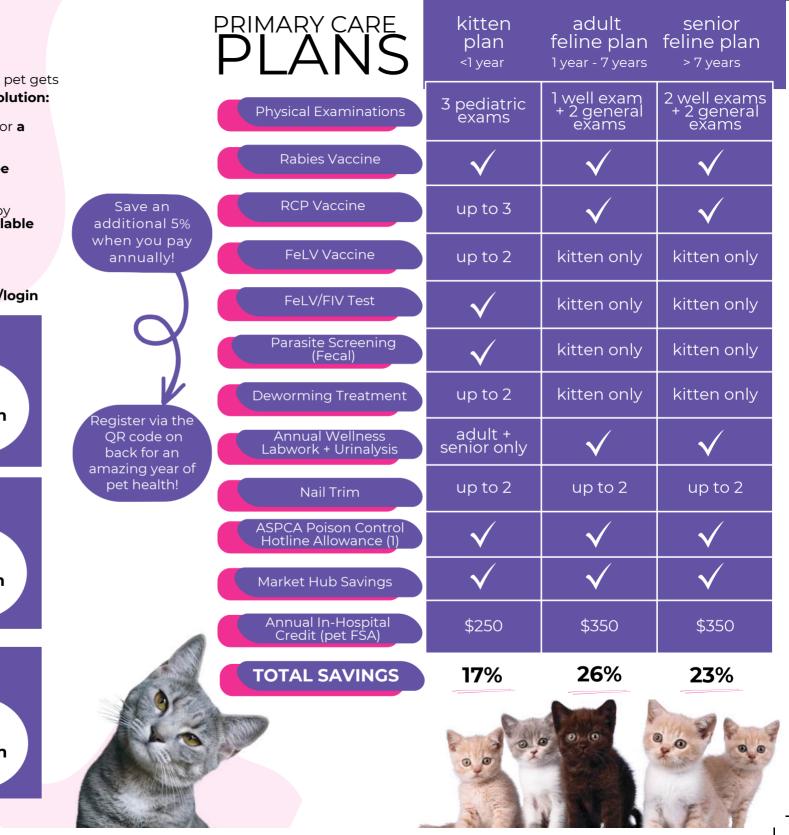

## WHAT IS THE IN-HOSPITAL CREDIT (PET FSA)?

Immediately upon sign up, you have access to an in-hospital credit to use for the unexpected. We call this our pet Flexible Spending Allowance (pet FSA) and 75% of any unused balance rolls over at the end of the plan year!

#### HOW DOES THIS PLAN HELP ME TAKE CARE OF MY PET?

Our subscription plans allow you to budget for a year of care for your pet. With one monthly payment, all of your vet-recommended annual care items are planned for. Want to pay annually? Save an additional 5% when you select annual payments at checkout.

### REGISTER AT THE QR CODE BELOW!

FELINE PRIMARY CARE PLANS